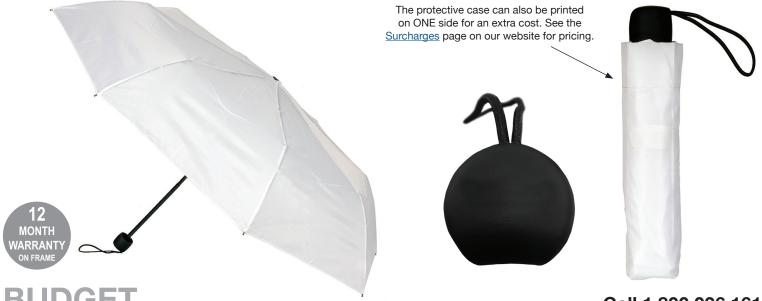

## **BASIC MANUAL FOLDING**

Stock Code: B3100WEDDING

White

**Polyester Fabric Canopy** 

**Manual Open Folding Frame** 

3 Fold Shaft

**8 Metal Ribs** 

**Safety Release Button** 

**Smooth Finished Handle** 

**Matching Cuff Case** 

Weight:

250 grams.

Length Closed:

24 cm folded.

Length Tip To Tip:

101 cm coverage.

## **BUDGET**