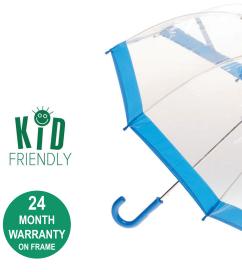

## KIDS PVC BIRDCAGE Stock Code: K1-CPVC800-BLUE

- ✓ Clear With Blue Trim
- Biodegradable PVC Cover
- ✓ Manual Open
- Easy-Glide Safety Runner
- ✓ Flexible Fibreglass Ribs
- ✓ Safety Tips
- ✓ Matching Colour Handle
- ✓ Kid Friendly