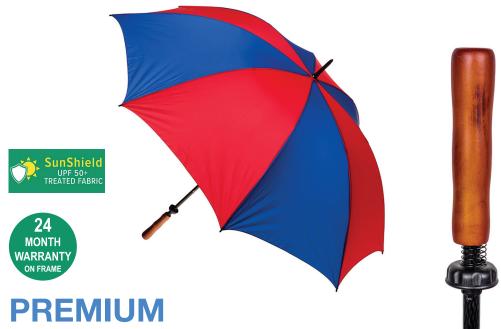

## ALBATROSS GOLF WITH WOOD HANDLE

Stock Code: G1-ALB-RED-RYL2

- ✓ UPF50+ Red & Royal Pongee Fabric
- ✓ Windproof Albatross Golf Frame
- Classic Wood Handle
- ✓ Fibreglass Shaft
- ✓ 8 Fully Flexible Fibreglass Ribs
- Lightning Resistant
- ✓ Resin Tip Cup

Weight: 555 grams.

Length Closed: 105 cm folded.

Length Tip To Tip: 132 cm coverage. Logo Size

Recommended print areas are based on normal print location which is 5cm from the hemline & centred on the panel.

Wood handles may be lighter or darker in appearance as wood varies