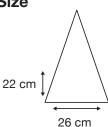

Weight: 555 grams.

Length Closed: 105 cm folded.

Length Tip To Tip: 132 cm coverage. Logo Size

Recommended print areas are based on normal print location which is 5cm from the hemline & centred on the panel.

A slightly larger print area may be possible depending on the artwork. Please send an image of what is proposed to <u>sales@cliftonaustralia.com</u> & we can advise accordingly.

Colours vary on screens & print outs so we recommend samples to accurately assess colour. Go to the Samples page on our website to order samples.