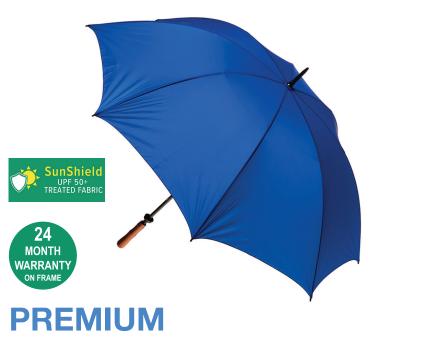

## **ALBATROSS GOLF WITH WOOD HANDLE**

Stock Code: G0-ALB-RYL2

- ✓ Royal Blue
- ✓ UPF50+ Pongee Fabric Canopy
- ✓ Windproof Albatross Golf Frame
- ✓ Classic Wood Handle
- ✓ Fibreglass Shaft
- ✓ 8 Fully Flexible Fibreglass Ribs
- Lightning Resistant
- Resin Tip Cup

Weight: 555 grams.

Length Closed: 105 cm folded.

Length Tip To Tip: 132 cm coverage. Logo Size

Recommended print areas are based on normal print location which is 5cm from the hemline & centred on the panel.

## Wood handles may be lighter or darker in appearance as wood varies