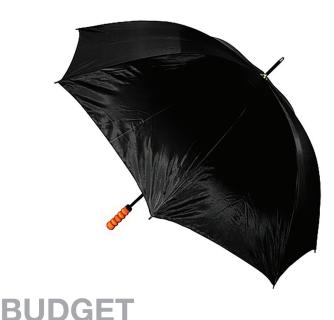

## **BUDGET GOLF WITH WOOD HANDLE**

Stock Code: RN-C-CLUB-BLK

**Black** Weight: Logo Size **Polyester Fabric Canopy** 490 grams. Recommended print Windproof areas are based on normal print location **Manual Open Golf Frame** Length Closed: which is 5cm from the 22 cm **Metal Shaft** 100 cm folded. hemline & centred on the panel. **8 Double Metal Ribs** 26 cm **Tip Cup** Length Tip To Tip: A slightly larger print area may be possible depending on the artwork. Please send an image of what is proposed to  $\checkmark$ **Straight Ribbed Wooden Handle** 130 cm coverage. sales@cliftonaustralia.com & we can advise accordingly.