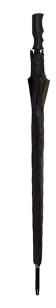

## AUTO OPEN SPORTS GOLF Stock Code: GB-EAGLESPT-BLK

#### **Black**

✓ Polyester Fabric Canopy

- ✓ Auto Open Sports Golf Frame
- ✓ Wind Resistant
- ✓ Metal Shaft
- ✓ 8 Fibreglass Ribs
- Matt Finished Resin Tips
- ✓ Matt Finished Resin Handle

Weight: 440 grams.

Length Closed: 93 cm folded.

Length Tip To Tip: 122 cm coverage. Logo Size

Recommended print areas are based on normal print location which is 5cm from the hemline & centred on the panel.

16 cm ↓ 20 cm

A slightly larger print area may be possible depending on the artwork. Please send an image of what is proposed to <u>sales@cliftonaustralia.com</u> & we can advise accordingly.