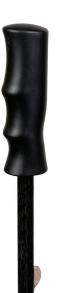

#### **Black**

✓ Polyester Fabric Canopy

- ✓ Auto Open Sports Golf Frame
- ✓ Wind Resistant
- ✓ Metal Shaft
- ✓ 8 Fibreglass Ribs
- Matt Finished Resin Tips
- ✓ Matt Finished Resin Handle

Weight: 440 grams.