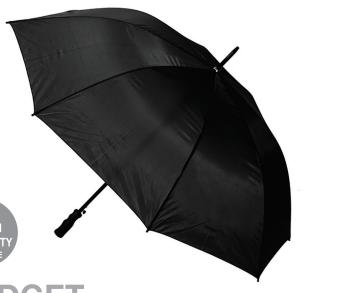

## AUTO OPEN SPORTS GOLF Stock Code: GB-EAGLESPT-BLK

#### **Black**

✓ Polyester Fabric Canopy

- ✓ Auto Open Sports Golf Frame
- ✓ Wind Resistant
- ✓ Metal Shaft
- ✓ 8 Fibreglass Ribs
- Matt Finished Resin Tips
- ✓ Matt Finished Resin Handle

Weight: 440 grams.

Length Closed: 93 cm folded.

Length Tip To Tip: 122 cm coverage. Logo Size

Recommended print areas are based on normal print location which is 5cm from the hemline & centred on the panel.

16 cm ↓ 20 cm

A slightly larger print area may be possible depending on the artwork. Please send an image of what is proposed to <u>sales@cliftonaustralia.com</u> & we can advise accordingly.